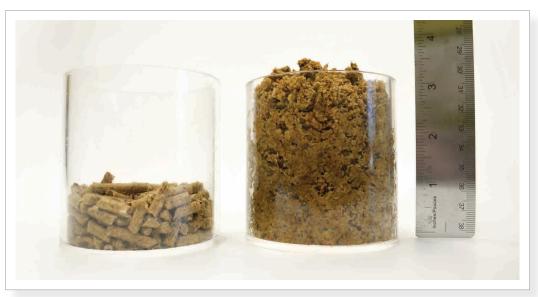

# **FULL EXPRESSION**

**BEEF SHOW SUPPLEMENT (PELLET)** 

FOR MAXIMIZING GUT FILL IN SHOW CATTLE

Masterfeeds Full Expression Beef Show Supplement (pellet) is formulated with high quality fibre sources to maximize gut fill. Intended to be fed at a rate of one to three pounds per head per day it will expand three times its size when combined with a similar amount of water. Also contains Yea-sacc® to help stabilize the rumen in times of stress.

# **FEATURES & BENEFITS:**

**Contains 31% crude fibre from a variety of high quality sources.** Formulated to expand three times its size when combined with a similar amount of water.

Contains added flavour. Enhances intake.

When combined with a similar amount of water, Masterfeeds Full Express Beef Show Supplement expands to three times its size, providing your show cattle with increased shape for the big day!