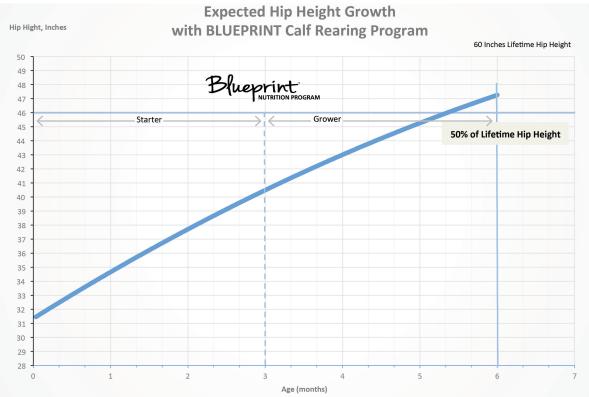

supporting absorption, retention and utilization.

Starter – 20% texturized or 22% pellet/ Grower – 18% texturized and pelleted options available. Improves calf acceptability and feed consumption per unit.

High level of digestible nutrients. Supplies the appropriate nutrients required for rumen development and optimum growth rates.

Highly palatable. Promotes increased intake.

Medicated options available. With Deccox or Monensin to aid in the prevention of coccidiosis.



50% LIFETIME HEIGHT

gain occur in the first

MONTHS of life.

### THE BLUEPRINT FOR PERFORMANCE **THROUGH NUTRITION:**

Highly efficient trace mineral fortification

Promote reproductive performance

Support the body's natural defense system

> Support antioxidant health status

masterfeeds.com | 🔰 🛐 🙆 Linked 🖬