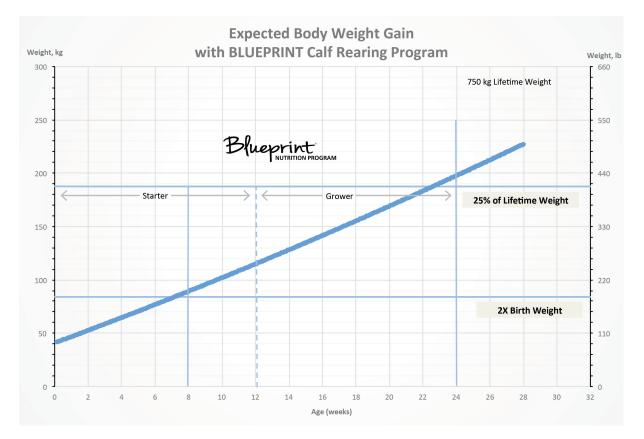

s supporting absorption, retention and utilization.

Starter – 20% texturized or 22% pellet/ Grower – 18% texturized and pelleted options available. Improves calf acceptability and feed consumption per unit.

High level of digestible nutrients. Supplies the appropriate nutrients required for rumen development and optimum growth rates.

Highly palatable. Promotes increased intake.

Medicated options available. With Deccox or Monensin to aid in the prevention of coccidiosis.



50% LIFETIME HEIGHT

gain occur in the first

MONTHS of life.

### THE BLUEPRINT FOR PERFORMANCE **THROUGH NUTRITION:**

Highly efficient trace mineral fortification

Promote reproductive performance

Support the body's natural defense system

> Support antioxidant health status

masterfeeds.com | 🔰 🛐 🙆 Linked 🖬